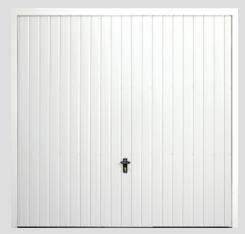

Standard Rib Horizontal

Standard Rib Vertical

Medium Rib Horizontal - Golden Oak

Medium Rib Horizontal

Medium Rib Vertical

Medium Rib Vertical - Rosewood

Georgian

Standard Rib Vertical - Golden Oa