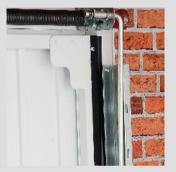

Standard Rib Horizontal - Rosewood

Retractable doors run on smooth polymer rollers in suspended tracks and are perfect for remote control operation.

All doors are CE marked and comply with current safety legislation. Canopy doors feature an anti-drop device in the unlikely event that a lifting cable should fail.