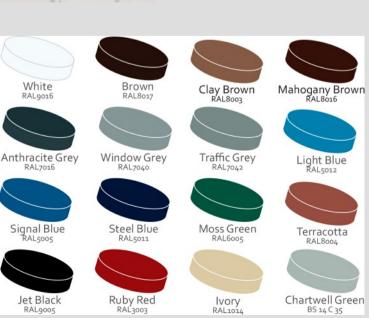

Aside from the ever popular white, doors are also available in the classic low gloss solid colours

Every door is factory finished for excellent corrosion resistance.

shown.

Retractable Gearing

**Canopy Gearing** 

Golden Oak frames are finished in Clay Brown (RAL 8003) and Rosewood frames are finished in Mahogany Brown (RAL 8016).