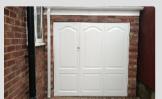

## Single Skin One Piece Doors

Our standard one piece Single Skin Steel Garage Door comes with the choice of Canopy or Retractable operating gear at no extra cost. All painted doors are fully finished with a high-grade white powder-coating, with the option of a variety of colours for most standard sizes. All doors come complete with a galvanized steel mounting frame supplied in the same colour as the door or complementary in the case of Woodgrain steel effect. Retractable doors can be motorised with the addition of one of our powerful motors, adding a bit of luxury and convenience to your door.