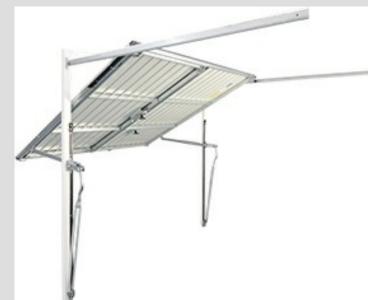

Canopy gear is spring assisted and provides a simple and effective solution for doors up to 9'0" wide.

Up and over doors feature simple but effective cable operated latches that are engaged and disengaged with the locking handle.

Aside from the ever popular white, doors are also available in the classic low gloss solid colours

Every door is factory finished for excellent corrosion resistance.

shown.

Retractable Gearing

**Canopy Gearing** 