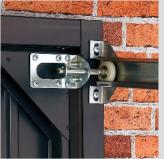

Canopy gear is spring assisted and provides a simple and effective solution for doors up to 9'0" wide.

Up and over doors feature simple but effective cable operated latches that are engaged and disengaged with the locking handle.