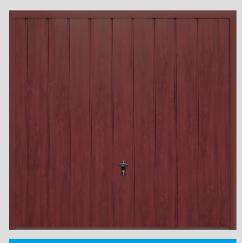

Standard Rib Horizontal

Standard Rib Vertical

Medium Rib Horizontal - Golden Oak

Medium Rib Horizontal

Medium Rib Vertical

Medium Rib Vertical - Rosewood

Georgian

Standard Rib Vertical - Golden Oa

Standard Rib Horizontal - Rosewood

Retractable doors run on smooth polymer rollers in suspended tracks and are perfect for remote control operation.

All doors are CE marked and comply with current safety legislation. Canopy doors feature an anti-drop device in the unlikely event that a lifting cable should fail.

Golden Oak frames are finished in Clay Brown (RAL 8003) and Rosewood frames are finished in Mahogany Brown (RAL 8016).