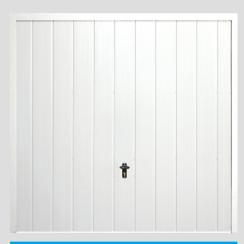

## Single Skin One Piece Doors

Our standard one piece Single Skin Steel Garage Door comes with the choice of Canopy or Retractable operating gear at no extra cost. All painted doors are fully finished with a high-grade white powder-coating, with the option of a variety of colours for most standard sizes. All doors come complete with a galvanized steel mounting frame supplied in the same colour as the door or complementary in the case of Woodgrain steel effect. Retractable doors can be motorised with the addition of one of our powerful motors, adding a bit of luxury and convenience to your door.

Standard Rib Horizontal

Standard Rib Vertical

Medium Rib Horizontal - Golden Oak

Medium Rib Horizontal

Medium Rib Vertical

Medium Rib Vertical - Rosewood

Georgian

Standard Rib Vertical - Golden Oa

Aside from the ever popular white, doors are also available in the classic low gloss solid colours

Every door is factory finished for excellent corrosion resistance.

shown.

Retractable Gearing

**Canopy Gearing** 