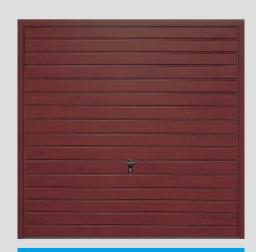

Standard Rib Horizontal - Rosewood

Retractable doors run on smooth polymer rollers in suspended tracks and are perfect for remote control operation.

All doors are CE marked and comply with current safety legislation. Canopy doors feature an anti-drop device in the unlikely event that a lifting cable should fail.

Aside from the ever popular white, doors are also available in the classic low gloss solid colours

Every door is factory finished for excellent corrosion resistance.

shown.

Retractable Gearing

**Canopy Gearing** 