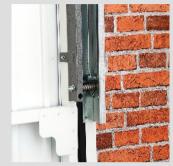

Standard Rib Horizontal - Rosewood

Retractable doors run on smooth polymer rollers in suspended tracks and are perfect for remote control operation.

All doors are CE marked and comply with current safety legislation. Canopy doors feature an anti-drop device in the unlikely event that a lifting cable should fail.