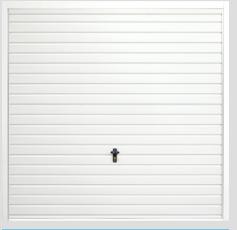

Standard Rib Horizontal

Standard Rib Vertical

Medium Rib Horizontal - Golden Oak

Medium Rib Horizontal

Medium Rib Vertical

Medium Rib Vertical - Rosewood

Georgian

Standard Rib Vertical - Golden Oa