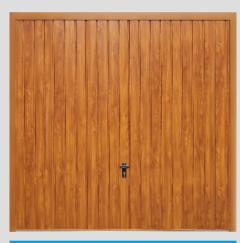

Standard Rib Horizontal

Standard Rib Vertical

Medium Rib Horizontal - Golden Oak

Medium Rib Horizontal

Medium Rib Vertical

Medium Rib Vertical - Rosewood

Georgian

Standard Rib Vertical - Golden Oa

Golden Oak frames are finished in Clay Brown (RAL 8003) and Rosewood frames are finished in Mahogany Brown (RAL 8016).