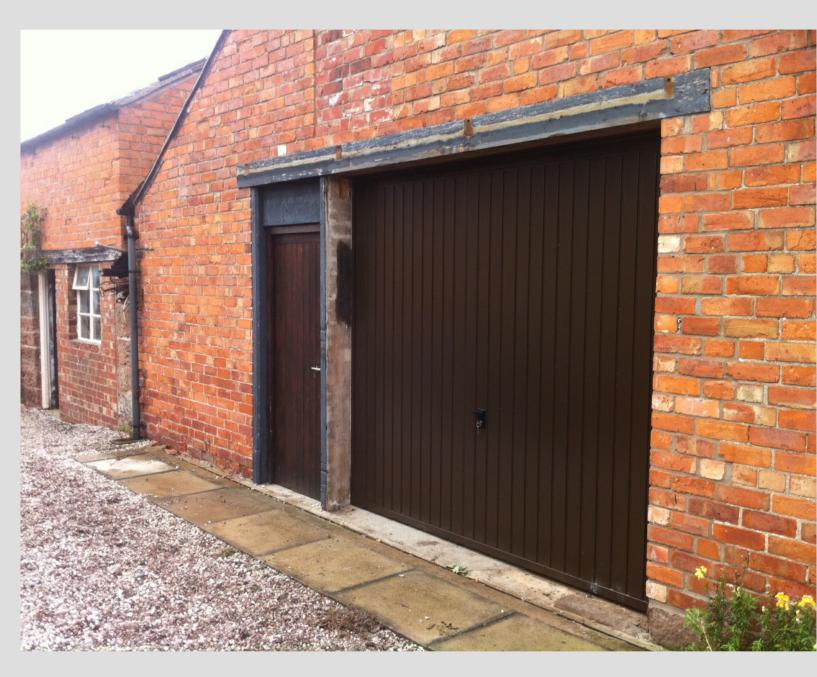

## Single Skin One Piece Doors

Our standard one piece Single Skin Steel Garage Door comes with the choice of Canopy or Retractable operating gear at no extra cost. All painted doors are fully finished with a high-grade white powder-coating, with the option of a variety of colours for most standard sizes. All doors come complete with a galvanized steel mounting frame supplied in the same colour as the door or complementary in the case of Woodgrain steel effect. Retractable doors can be motorised with the addition of one of our powerful motors, adding a bit of luxury and convenience to your door.