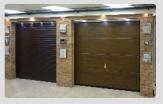

## Single Skin One Piece Doors

Our standard one piece Single Skin Steel Garage Door comes with the choice of Canopy or Retractable operating gear at no extra cost. All painted doors are fully finished with a high-grade white powder-coating, with the option of a variety of colours for most standard sizes. All doors come complete with a galvanized steel mounting frame supplied in the same colour as the door or complementary in the case of Woodgrain steel effect. Retractable doors can be motorised with the addition of one of our powerful motors, adding a bit of luxury and convenience to your door.

Aside from the ever popular white, doors are also available in the classic low gloss solid colours

Every door is factory finished for excellent corrosion resistance.

shown.

Retractable Gearing

**Canopy Gearing** 