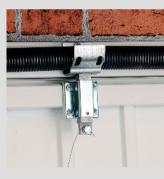

Standard Rib Horizontal - Rosewood

Retractable doors run on smooth polymer rollers in suspended tracks and are perfect for remote control operation.

All doors are CE marked and comply with current safety legislation. Canopy doors feature an anti-drop device in the unlikely event that a lifting cable should fail.

Canopy gear is spring assisted and provides a simple and effective solution for doors up to 9'0" wide.

Up and over doors feature simple but effective cable operated latches that are engaged and disengaged with the locking handle.