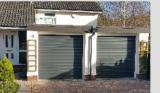

## HENDERSON GARAGE DOORS

Up & Over
Fort Garage Doors
From Henderson

## Single Skin One Piece Doors

Our standard one piece Single Skin Steel Garage Door comes with the choice of Canopy or Retractable operating gear at no extra cost. All painted doors are fully finished with a high-grade white powder-coating, with the option of a variety of colours for most standard sizes. All doors come complete with a galvanized steel mounting frame supplied in the same colour as the door or complementary in the case of Woodgrain steel effect. Retractable doors can be motorised with the addition of one of our powerful motors, adding a bit of luxury and convenience to your door.