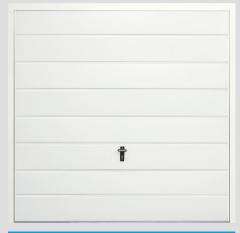

Standard Rib Horizontal

Standard Rib Vertical

Medium Rib Horizontal - Golden Oak

Medium Rib Horizontal

Medium Rib Vertical

Medium Rib Vertical - Rosewood

Georgian

Standard Rib Vertical - Golden Oa