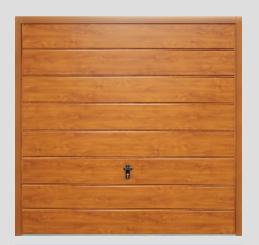

Standard Rib Horizontal

Standard Rib Vertical

Medium Rib Horizontal - Golden Oak

Medium Rib Horizontal

Medium Rib Vertical

Medium Rib Vertical - Rosewood

Georgian

Standard Rib Vertical - Golden Oa

Golden Oak frames are finished in Clay Brown (RAL 8003) and Rosewood frames are finished in Mahogany Brown (RAL 8016).