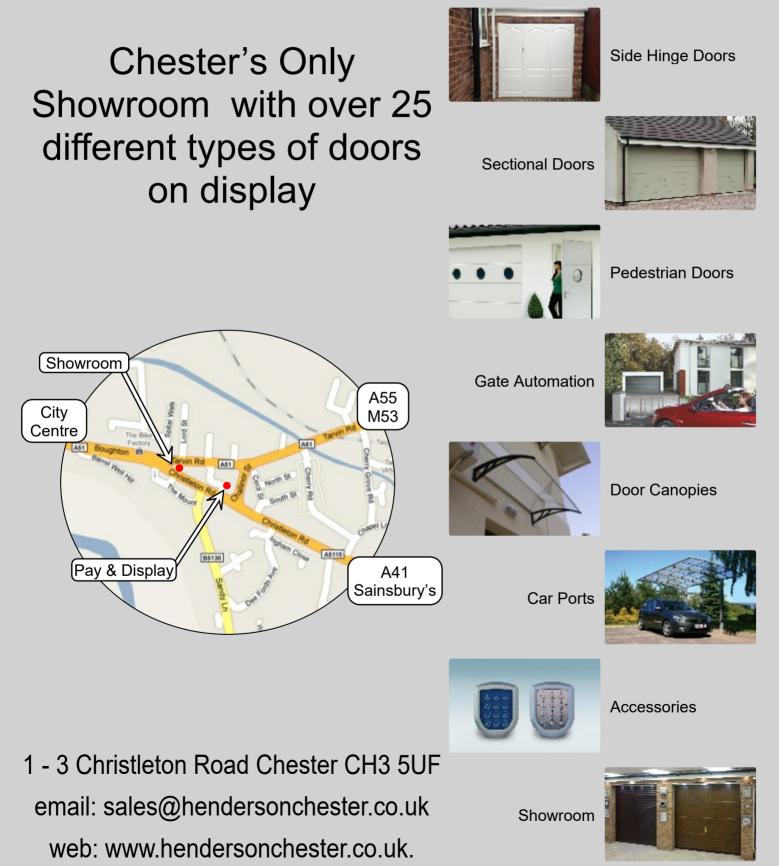

achments for guttering. Various dimensions depending on roof load.



Cross support beams in extruded aluminium, with inserts for gasket seals. Clad in U.P.V.C. capping.



Choice of poly carbonate with a solar reflective option.





Secure anchor plate fixed to floor with options for sinking underground and concreting.



Unusual mounting and angles are possible.



Obstructions can be easily overcome with infill panels.



Once installed the roof will provide protection from the elements as well as U.V. with the appropriate finish.



A mounting back plate ensures the unit can be mounted to most substructures



Optional side infill's available to provide a horizontal mounting structure. Ideal for blinds or roller shutters.

## Please call today on 01244 345 255



Insulated Rollers