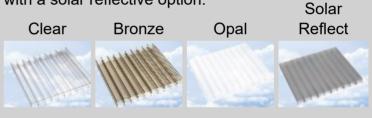

Cross support beams in extruded aluminium, with inserts for gasket seals. Clad in U.P.V.C. capping.

Choice of poly carbonate with a solar reflective option.

Secure anchor plate fixed to floor with options for sinking underground and concreting.