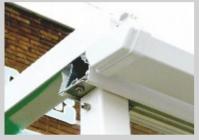

A mounting back plate ensures the unit can be mounted to most substructures

Optional side infill's available to provide a horizontal mounting structure. Ideal for blinds or roller shutters.