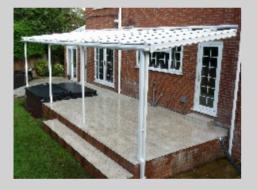

Carports Canopies Shelters Storage Walk Ways Sun Awnings Smoking Areas Covered Play Areas

Our standard structure consists of a white finish with 16mm poly carbonate roof panels, white aluminium support legs with mounting plates and matching white guttering. A site survey will always be carried out to ensure the correct roof is specified, with any additional options added if required to provide the best solution for each application.

Unusual mounting and angles are possible.

Obstructions can be easily overcome with infill panels.

Once installed the roof will provide protection from the elements as well as U.V. with the appropriate finish.