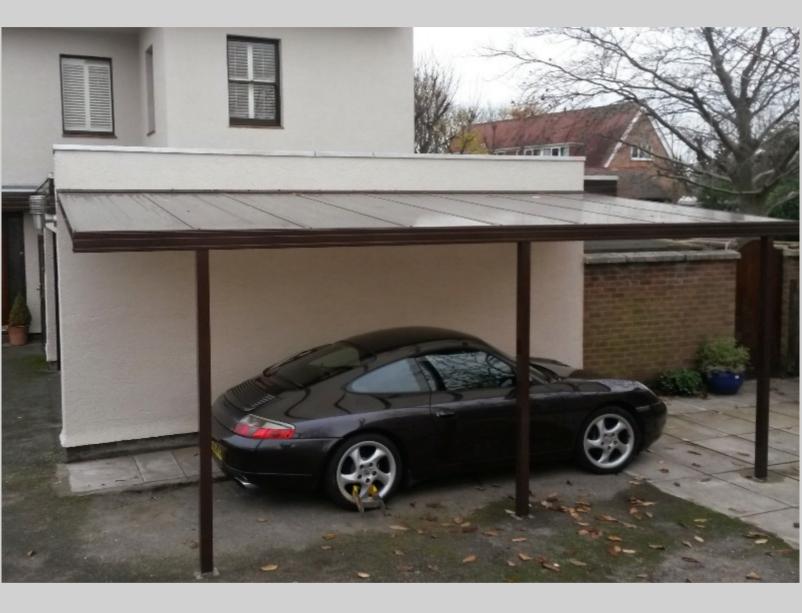

## **Carports and External Canopies**

The Henderson external carport system has been chosen for its strength, design and durability to give a trouble free easy maintenance product. Manufactured from PVC and aluminium extrusions in a choice of colours, the system has the ability to incorporate various types of roof glazing from 16mm to 35mm poly carbonate as well as glass. Installed by our own professional fitting teams to exacting standards, you can be sure of a product that will last and serve you well.

Carports Canopies Shelters Storage Walk Ways Sun Awnings Smoking Areas Covered Play Areas

Our standard structure consists of a white finish with 16mm poly carbonate roof panels, white aluminium support legs with mounting plates and matching white guttering. A site survey will always be carried out to ensure the correct roof is specified, with any additional options added if required to provide the best solution for each application.

Roofs are manufactured to allow an additional snow loading of 60Kg/m when glazed. With a maximum bar deflection of 35 mm.

Front support rail in extruded aluminium with attachments for guttering. Various dimensions depending on roof load.