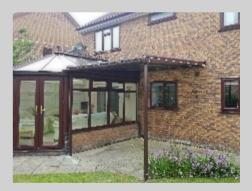

Carports Canopies Shelters Storage Walk Ways Sun Awnings Smoking Areas Covered Play Areas

Our standard structure consists of a white finish with 16mm poly carbonate roof panels, white aluminium support legs with mounting plates and matching white guttering. A site survey will always be carried out to ensure the correct roof is specified, with any additional options added if required to provide the best solution for each application.

Unusual mounting and angles are possible.

Obstructions can be easily overcome with infill panels.

Once installed the roof will provide protection from the elements as well as U.V. with the appropriate finish.