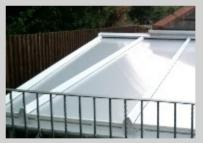

Carports Canopies Shelters Storage Walk Ways Sun Awnings Smoking Areas Covered Play Areas

Our standard structure consists of a white finish with 16mm poly carbonate roof panels, white aluminium support legs with mounting plates and matching white guttering. A site survey will always be carried out to ensure the correct roof is specified, with any additional options added if required to provide the best solution for each application.