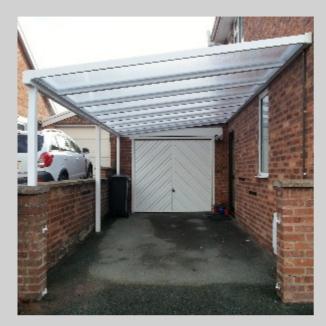

Carports Canopies Shelters Storage Walk Ways Sun Awnings Smoking Areas Covered Play Areas

Our standard structure consists of a white finish with 16mm poly carbonate roof panels, white aluminium support legs with mounting plates and matching white guttering. A site survey will always be carried out to ensure the correct roof is specified, with any additional options added if required to provide the best solution for each application.

Unusual mounting and angles are possible.

Obstructions can be easily overcome with infill panels.

Once installed the roof will provide protection from the elements as well as U.V. with the appropriate finish.