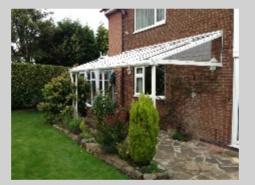

## **Carports and External Canopies**

The Henderson external carport system has been chosen for its strength, design and durability to give a trouble free easy maintenance product. Manufactured from PVC and aluminium extrusions in a choice of colours, the system has the ability to incorporate various types of roof glazing from 16mm to 35mm poly carbonate as well as glass. Installed by our own professional fitting teams to exacting standards, you can be sure of a product that will last and serve you well.

Carports Canopies Shelters Storage Walk Ways Sun Awnings Smoking Areas Covered Play Areas

Our standard structure consists of a white finish with 16mm poly carbonate roof panels, white aluminium support legs with mounting plates and matching white guttering. A site survey will always be carried out to ensure the correct roof is specified, with any additional options added if required to provide the best solution for each application.