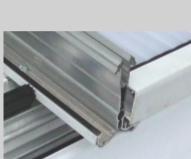

Cross support beams in extruded aluminium, with inserts for gasket seals. Clad in U.P.V.C. capping.

Choice of poly carbonate with a solar reflective option.

Secure anchor plate fixed to floor with options for sinking underground and concreting.