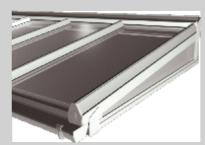

Carports Canopies Shelters Storage Walk Ways Sun Awnings Smoking Areas Covered Play Areas

Our standard structure consists of a white finish with 16mm poly carbonate roof panels, white aluminium support legs with mounting plates and matching white guttering. A site survey will always be carried out to ensure the correct roof is specified, with any additional options added if required to provide the best solution for each application.

Roofs are manufactured to allow an additional snow loading of 60Kg/m when glazed. With a maximum bar deflection of 35 mm.

Front support rail in extruded aluminium with attachments for guttering. Various dimensions depending on roof load.

Cross support beams in extruded aluminium, with inserts for gasket seals. Clad in U.P.V.C. capping.

Choice of poly carbonate with a solar reflective option.

Secure anchor plate fixed to floor with options for sinking underground and concreting.