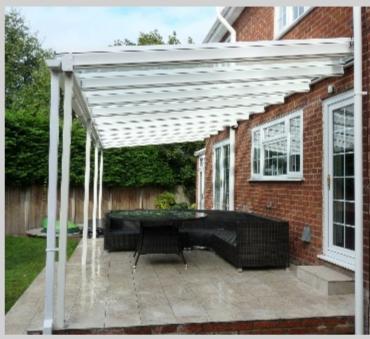

## **Carports and External Canopies**

The Henderson external carport system has been chosen for its strength, design and durability to give a trouble free easy maintenance product. Manufactured from PVC and aluminium extrusions in a choice of colours, the system has the ability to incorporate various types of roof glazing from 16mm to 35mm poly carbonate as well as glass. Installed by our own professional fitting teams to exacting standards, you can be sure of a product that will last and serve you well.

Carports Canopies Shelters Storage Walk Ways Sun Awnings Smoking Areas Covered Play Areas

Our standard structure consists of a white finish with 16mm poly carbonate roof panels, white aluminium support legs with mounting plates and matching white guttering. A site survey will always be carried out to ensure the correct roof is specified, with any additional options added if required to provide the best solution for each application.