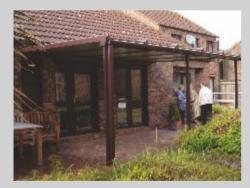

## **Carports and External Canopies**

The Henderson external carport system has been chosen for its strength, design and durability to give a trouble free easy maintenance product. Manufactured from PVC and aluminium extrusions in a choice of colours, the system has the ability to incorporate various types of roof glazing from 16mm to 35mm poly carbonate as well as glass. Installed by our own professional fitting teams to exacting standards, you can be sure of a product that will last and serve you well.

Carports Canopies Shelters Storage Walk Ways Sun Awnings Smoking Areas Covered Play Areas

Our standard structure consists of a white finish with 16mm poly carbonate roof panels, white aluminium support legs with mounting plates and matching white guttering. A site survey will always be carried out to ensure the correct roof is specified, with any additional options added if required to provide the best solution for each application.