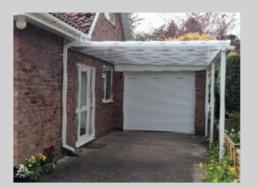

Carports Canopies Shelters Storage Walk Ways Sun Awnings Smoking Areas Covered Play Areas

Our standard structure consists of a white finish with 16mm poly carbonate roof panels, white aluminium support legs with mounting plates and matching white guttering. A site survey will always be carried out to ensure the correct roof is specified, with any additional options added if required to provide the best solution for each application.

Roofs are manufactured to allow an additional snow loading of 60Kg/m when glazed. With a maximum bar deflection of 35 mm.

Front support rail in extruded aluminium with attachments for guttering. Various dimensions depending on roof load.