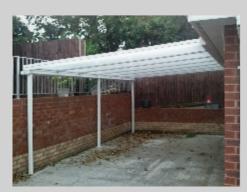

## **Carports and External Canopies**

The Henderson external carport system has been chosen for its strength, design and durability to give a trouble free easy maintenance product. Manufactured from PVC and aluminium extrusions in a choice of colours, the system has the ability to incorporate various types of roof glazing from 16mm to 35mm poly carbonate as well as glass. Installed by our own professional fitting teams to exacting standards, you can be sure of a product that will last and serve you well.

Carports Canopies Shelters Storage Walk Ways Sun Awnings Smoking Areas Covered Play Areas

Our standard structure consists of a white finish with 16mm poly carbonate roof panels, white aluminium support legs with mounting plates and matching white guttering. A site survey will always be carried out to ensure the correct roof is specified, with any additional options added if required to provide the best solution for each application.