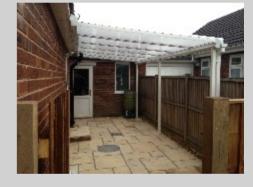

## **Carports and External Canopies**

The Henderson external carport system has been chosen for its strength, design and durability to give a trouble free easy maintenance product. Manufactured from PVC and aluminium extrusions in a choice of colours, the system has the ability to incorporate various types of roof glazing from 16mm to 35mm poly carbonate as well as glass. Installed by our own professional fitting teams to exacting standards, you can be sure of a product that will last and serve you well.

Carports Canopies Shelters Storage Walk Ways Sun Awnings Smoking Areas Covered Play Areas

Our standard structure consists of a white finish with 16mm poly carbonate roof panels, white aluminium support legs with mounting plates and matching white guttering. A site survey will always be carried out to ensure the correct roof is specified, with any additional options added if required to provide the best solution for each application.