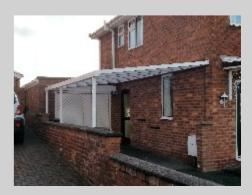

Carports Canopies Shelters Storage Walk Ways Sun Awnings Smoking Areas Covered Play Areas

Our standard structure consists of a white finish with 16mm poly carbonate roof panels, white aluminium support legs with mounting plates and matching white guttering. A site survey will always be carried out to ensure the correct roof is specified, with any additional options added if required to provide the best solution for each application.

A mounting back plate ensures the unit can be mounted to most substructures

Optional side infill's available to provide a horizontal mounting structure. Ideal for blinds or roller shutters.