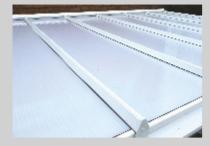

Carports Canopies Shelters Storage Walk Ways Sun Awnings Smoking Areas Covered Play Areas

Our standard structure consists of a white finish with 16mm poly carbonate roof panels, white aluminium support legs with mounting plates and matching white guttering. A site survey will always be carried out to ensure the correct roof is specified, with any additional options added if required to provide the best solution for each application.

Roofs are manufactured to allow an additional snow loading of 60Kg/m when glazed. With a maximum bar deflection of 35 mm.

Front support rail in extruded aluminium with attachments for guttering. Various dimensions depending on roof load.