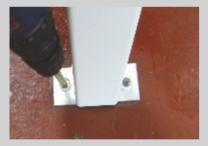

Cross support beams in extruded aluminium, with inserts for gasket seals. Clad in U.P.V.C. capping.

Choice of poly carbonate with a solar reflective option.

Secure anchor plate fixed to floor with options for sinking underground and concreting.