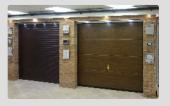

Medium Rib Woodgrain design sectional garage door with matching personnel door all finished in Black

Medium Rib Woodgrain design sectional garage door with matching personnel door all finished in Blue. Mounted to white aluminium mounting frame.