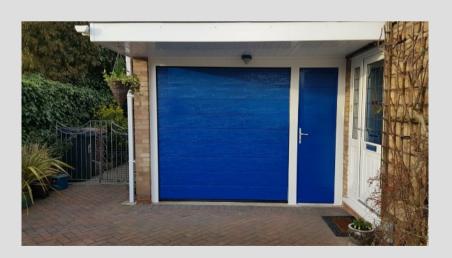

Medium Rib Woodgrain design sectional garage door with matching personnel door all finished in Black

Medium Rib Woodgrain design sectional garage door with matching personnel door all finished in Blue. Mounted to white aluminium mounting frame.