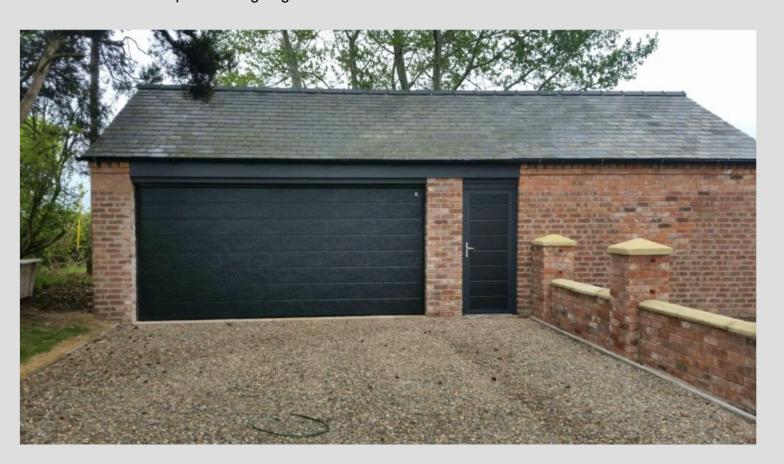

Medium Rib Woodgrain design sectional garage door with matching personnel door all finished in Black

Medium Rib Woodgrain design sectional garage door with matching personnel door all finished in Blue. Mounted to white aluminium mounting frame.