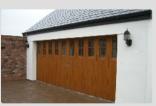

#### **Insulated Side Doors**

Upgrading to our range of insulated personnel doors provides an increased level of insulation due to the 40mm foam filled panels combined with the sealing all around the frame. This combination results in optimum performance from the door. In addition it is possible to increase the security level by the use of a 3 point locking option which engages fully with the framework. All the doors are fully finished to your desired colour and require no ongoing maintenance.

Georgian design personnel door in Laminate Golden Oak finish. Complete with complimentary frame in Clay Brown.