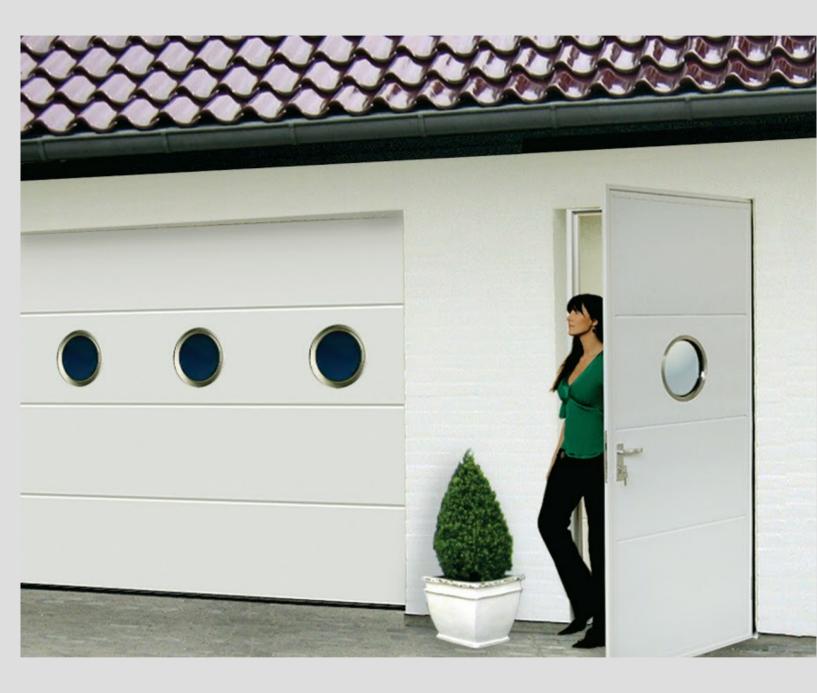

## Side Hinged Personnel Doors

Our personnel doors are the perfect solution for getting in and out of your garage without opening the main doors. They provide discreet and convenient access, which can be particularly helpful if you store things such as appliances, bicycles and other things you want to access frequently in your garage space.

#### **Insulated Side Doors**

Upgrading to our range of insulated personnel doors provides an increased level of insulation due to the 40mm foam filled panels combined with the sealing all around the frame. This combination results in optimum performance from the door. In addition it is possible to increase the security level by the use of a 3 point locking option which engages fully with the framework. All the doors are fully finished to your desired colour and require no ongoing maintenance.