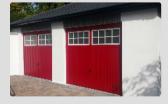

## Side Hinged Personnel Doors

Our personnel doors are the perfect solution for getting in and out of your garage without opening the main doors. They provide discreet and convenient access, which can be particularly helpful if you store things such as appliances, bicycles and other things you want to access frequently in your garage space.

The two types we offer consist of a single skin steel version and a double skin insulated version available in a wide variety of designs and colours to match your main garage door if required.

### Single Skin Doors

The standard Side Hinged Single Skin Steel Personnel Door comes with two point locking as standard. All painted doors are fully finished with a high-grade white powder-coating, with the option of a variety of colours for most standard sizes. All doors come complete with a galvanized steel mounting frame supplied in the same colour as the door or complementary in the case of Woodgrain steel effect.