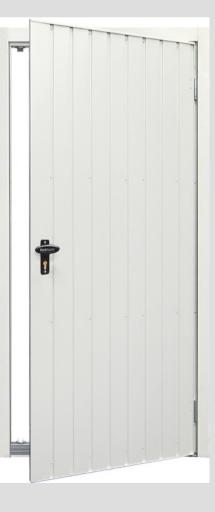

#### **Insulated Side Doors**

Upgrading to our range of insulated personnel doors provides an increased level of insulation due to the 40mm foam filled panels combined with the sealing all around the frame. This combination results in optimum performance from the door. In addition it is possible to increase the security level by the use of a 3 point locking option which engages fully with the framework. All the doors are fully finished to your desired colour and require no ongoing maintenance.