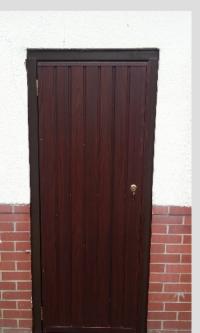

Vertical small rib design in a Rosewood Laminate finish. Complete with complimentary frame in brown.