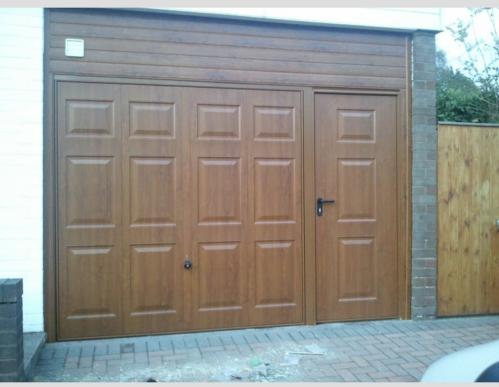

Georgian design Up and Over garage door in Laminate Golden Oak finish. Complete with matching personnel door.

Vertical small rib design in a powder coated white finish. Complete with black handle and threshold.